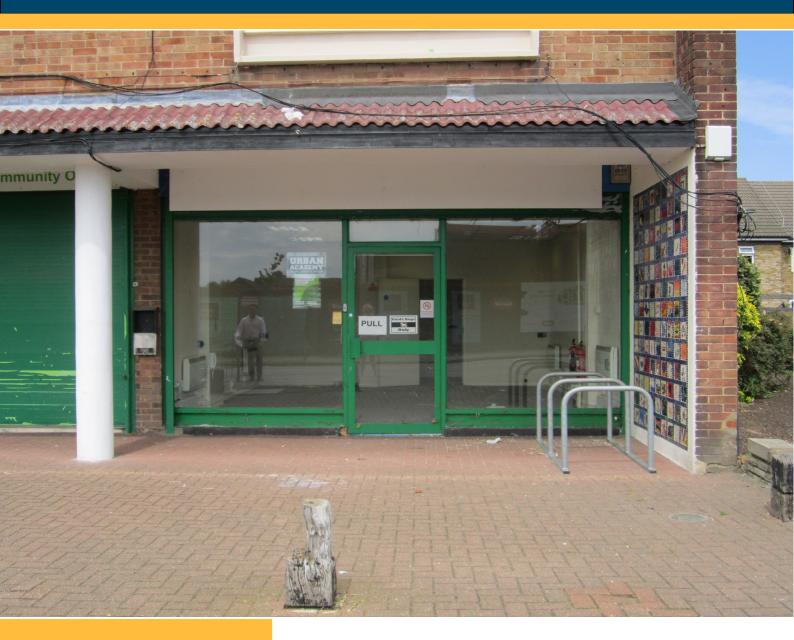

# 6 NORMAN HOUSE, SAXON AVENUE, HANWORTH TW13 5LZ

Sneller Commercial Bridge House 74 Broad Street Teddington TW11 8QT

020 8977 2204

- RETAIL PREMISES
- PARADE SERVING THE LOCAL COMMUNITY
- NEW HOUSING DEVELOPMENT OPPOSITE
- SMALL REAR GARDEN
- ELECTRIC ROLLER SHUTTER

#### **LOCATION**

The property is located in Saxon Avenue, Hanworth in the Borough of Hounslow. The parade serves the local community and a nearby parade provides a convenience store and take-away premises.

#### **DESCRIPTION**

The property comprises a ground floor retail unit with WC and kitchen. There is a small garden to the rear.

The property benefits from aluminium shop front with electric roller shutter, electric heaters, and UPVC windows to the rear.